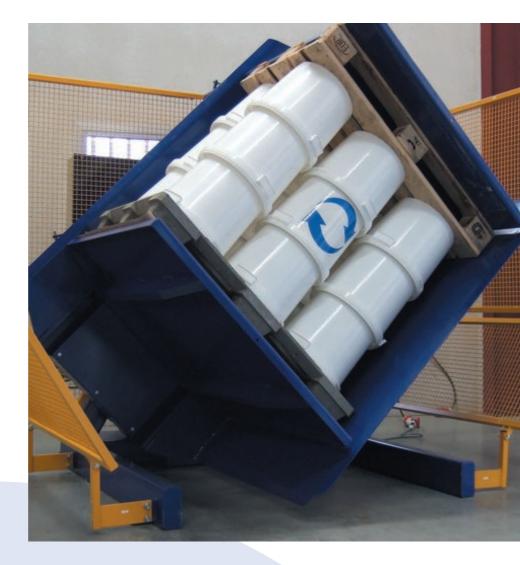

# **DD1.25 PALLET INVERTER**

The DD1.25 is a versatile unit specifically designed to handle loads in the lower weight range. (If you have heavier loads, then please look at our FS or FS DC data sheets).

# **USES INCLUDE**

- Load transfer from wood to plastic or other hygienic pallet
- Switching outgoing loads to shipping or expendable skids
- Transferring incoming goods to high quality in-house pallets

### **KEY FEATURES**

- Lightweight (1500kg) easy to transport
- Twin chain-linked clamping tables opening to within 110mm off floor level
- Can be loaded by forklift truck, stacker, or at ground level by pallet truck via a
   1.5m long ramp
- Compact size. Perfect for working in confined areas or difficult to access locations
- Simple push button controls with option of semi or fully automatic controls
- Various guarding options
- Best suited to lightweight (1250kg maximum), low volume applications