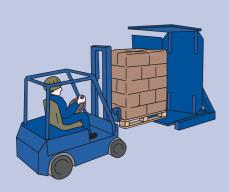

# Three methods of loading

Needs modification for loading by stacker truck

### **KEY FEATURES**

- Lightweight (1500kg) easy to transport
- Twin chain-linked clamping tables opening to within 110mm off floor level
- Can be loaded by forklift truck, stacker, or at ground level by pallet truck via a
   1.5m long ramp
- Compact size. Perfect for working in confined areas or difficult to access locations
- Simple push button controls with option of semi or fully automatic controls
- Various guarding options
- Best suited to lightweight (1250kg maximum), low volume applications