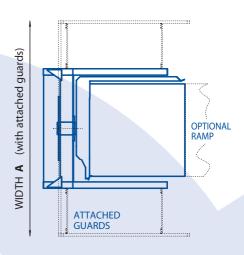

Controls Extended individual push button controls with semi or fully auto-sequenced systems available as an option

| Operating Space  | A | Width  | 2.70m |
|------------------|---|--------|-------|
| (including       | В | Depth  | 1.78m |
| attached guards) | C | Heiaht | 2.30m |

Depth increases to 3.00m when fitted with floor fixed guards and multi photo-beams

| Standard Shipping    | Width  | 2.70m |
|----------------------|--------|-------|
| Dimensions           | Depth  | 1.78m |
| (with guards fitted) | Height | 2.00m |