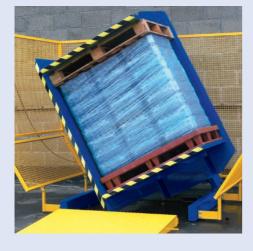

# **DD1.25 PALLET INVERTER**

The DD1.25 is a versatile unit specifically designed to handle loads in the lower weight range. (If you have heavier loads, then please look at our FS or FS DC data sheets).

# **USES INCLUDE**

- Load transfer from wood to plastic or other hygienic pallet
- Switching outgoing loads to shipping or expendable skids
- Transferring incoming goods to high quality in-house pallets

### **KEY FEATURES**

- Lightweight (1500kg) easy to transport
- Twin chain-linked clamping tables opening to within 110mm off floor level
- Can be loaded by forklift truck, stacker, or at ground level by pallet truck via a
   1.5m long ramp
- Compact size. Perfect for working in confined areas or difficult to access locations
- Simple push button controls with option of semi or fully automatic controls
- Various guarding options
- Best suited to lightweight (1250kg maximum), low volume applications