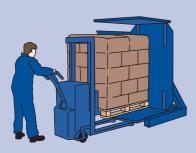

# Three methods of loading

Needs modification for loading by stacker truck

### **KEY FEATURES**

- Lightweight (1500kg) easy to transport
- Twin chain-linked clamping tables opening to within 110mm off floor level
- Can be loaded by forklift truck, stacker, or at ground level by pallet truck via a
   1.5m long ramp
- Compact size. Perfect for working in confined areas or difficult to access locations
- Simple push button controls with option of semi or fully automatic controls
- Various guarding options
- Best suited to lightweight (1250kg maximum), low volume applications