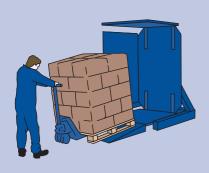

# Three methods of loading

Needs modification for loading by stacker truck

### **KEY FEATURES**

- Lightweight (1500kg) easy to transport
- Twin chain-linked clamping tables opening to within 110mm off floor level
- Can be loaded by forklift truck, stacker, or at ground level by pallet truck via a
   1.5m long ramp
- Compact size. Perfect for working in confined areas or difficult to access locations
- Simple push button controls with option of semi or fully automatic controls
- Various guarding options
- Best suited to lightweight (1250kg maximum), low volume applications